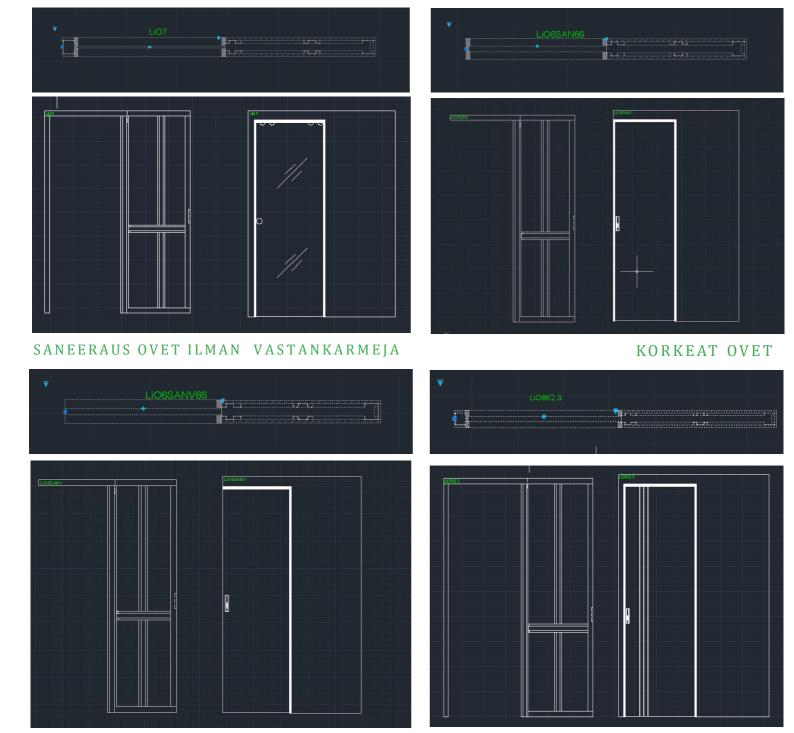

tes and Design Centre.







# The dynamic doors blocks contains the following options:

**1**.Alignment grip to a block so that you can effortlessly align a block to existing geometry





2.Flip grip to a block so that you can quickly mirror it without starting the Mirror command



**3**. Visibility parameter which combines several blocks. Drop-down list will present different view options: VAAKALEIKKAUS -Section view

NAAMAKUVA -Liune Elementview

TYYPPIPIIRROS -This view border lines show the element installation sizes. The bottom of the hidden element, door and frame installations are on the finished floor surface.







It has to be taken into consideration that the Liune element has to be lifted up max. 40mm (depends on the floor type).

# LIUNE ACAD LIBRARY



# SANEERAUS OVET



LASIOVET

# LIUNE ACAD LIBRARY



### Double door maasiiviovet







Dou ble doo r lasiovet



### SAUNA PUUOVET







# 5. Inserted Hyperlink in every dynamic block





## LIUNE VALMISTUS JA MYYNTI Aulis Lundell Oy



liune@aulislundell.fi www.liune.fi St EXPERT SERVICES IS ISO 9001 Stringed QUALITY STRING

Liune door valmistetaan ISO9001:2015 laatujärjestelmän ja nykyisten määräysten sekä asetusten mukaisesti CE-merkityistä profiileista.