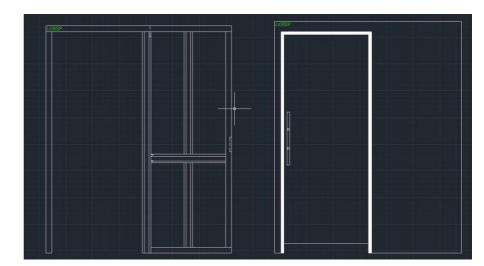

# The dynamic doors blocks contains the following options:

**1**.Alignment grip to a block so that you can effortlessly align a block to existing geometry

2.Flip grip to a block so that you can quickly mirror it without starting the Mirror command

**3**. Visibility parameter which combines several blocks. Drop-down list will present different view options: VAAKALEIKKAUS -Section view

NAAMAKUVA -Liune Elementview

TYYPPIPIIRROS -This view border lines show the element installation sizes. The bottom of the hidden element, door and frame installations are on the finished floor surface.