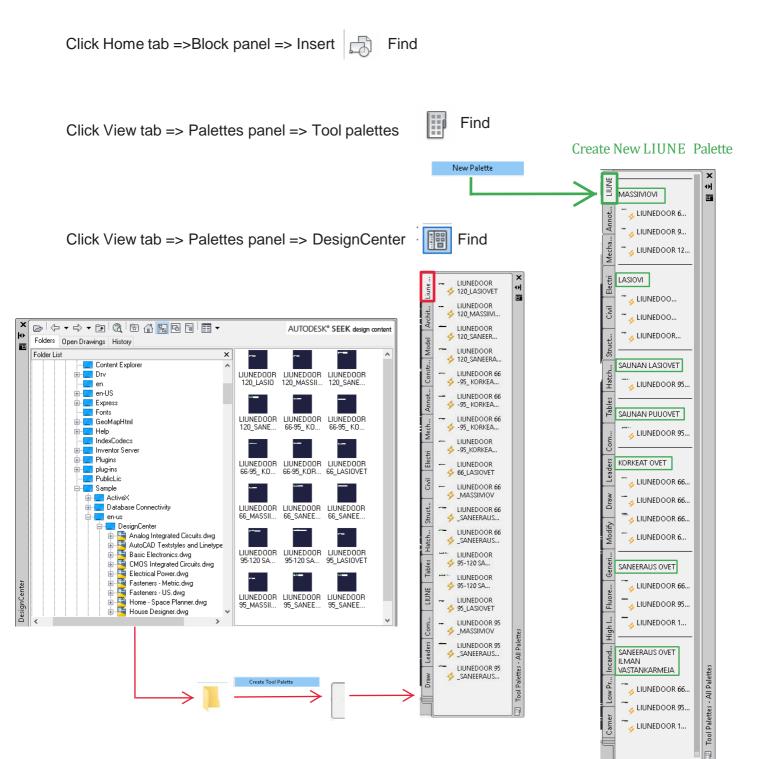

You can insert blocks into your drawings from several sources, including the Insert command, the Tool Palettes and Design Centre.

# The dynamic doors blocks contains the following options:

**1**.Alignment grip to a block so that you can effortlessly align a block to existing geometry

2.Flip grip to a block so that you can quickly mirror it without starting the Mirror command

**3**. Visibility parameter which combines several blocks. Drop-down list will present different view options: VAAKALEIKKAUS -Section view

NAAMAKUVA -Liune Elementview

TYYPPIPIIRROS -This view border lines show the element installation sizes. The bottom of the hidden element, door and frame installations are on the finished floor surface.