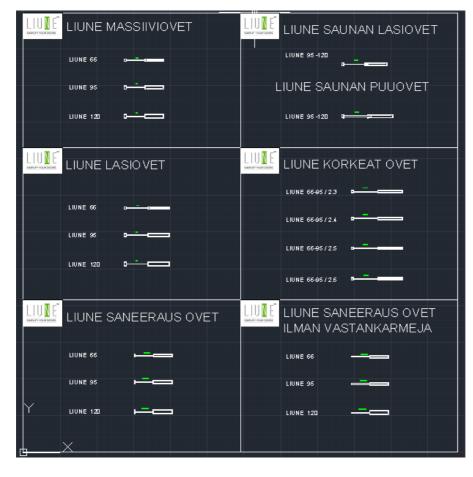

# The dynamic doors blocks contains the following options:

**1**.Alignment grip to a block so that you can effortlessly align a block to existing geometry

2.Flip grip to a block so that you can quickly mirror it without starting the Mirror command

**3**. Visibility parameter which combines several blocks. Drop-down list will present different view options: VAAKALEIKKAUS -Section view

NAAMAKUVA -Liune Elementview

TYYPPIPIIRROS -This view border lines show the element installation sizes. The bottom of the hidden element, door and frame installations are on the finished floor surface.

It has to be taken into consideration that the Liune element has to be lifted up max. 40mm (depends on the floor type).

# LIUNE ACAD LIBRARY

# SANEERAUS OVET

LASIOVET

### Double door maasiiviovet

Dou ble doo r lasiovet

### SAUNA PUUOVET