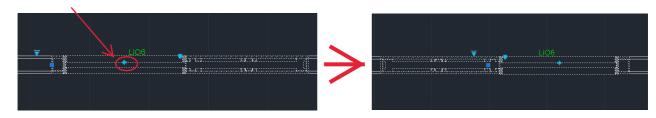

# The dynamic doors blocks contains the following options:

**1**.Alignment grip to a block so that you can effortlessly align a block to existing geometry

2.Flip grip to a block so that you can quickly mirror it without starting the Mirror command