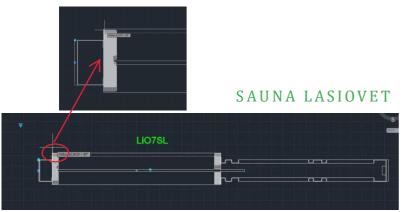

following options:

**1**.Alignment grip to a block so that you can effortlessly align a block to existing geometry





2.Flip grip to a block so that you can quickly mirror it without starting the Mirror command



**3**. Visibility parameter which combines several blocks. Drop-down list will present different view options: VAAKALEIKKAUS -Section view

NAAMAKUVA -Liune Elementview

TYYPPIPIIRROS -This view border lines show the element installation sizes. The bottom of the hidden element, door and frame installations are on the finished floor surface.







It has to be taken into consideration that the Liune element has to be lifted up max. 40mm (depends on the floor type).

# LIUNE ACAD LIBRARY



# SANEERAUS OVET



LASIOVET

# LIUNE ACAD LIBRARY



### Double door maasiiviovet







Dou ble doo r lasiovet



### SAUNA PUUOVET







# 5. Inserted Hyperlink in every dynamic block





## LIUNE VALMISTUS JA MYYNTI Aulis Lundell Oy



liune@aulislundell.fi www.liune.fi St EXPERT SERVICES IS ISO 9001 Stringed QUALITY STRING

Liune door valmistetaan ISO9001:2015 laatujärjestelmän ja nykyisten määräysten sekä asetusten mukaisesti CE-merkityistä profiileista.