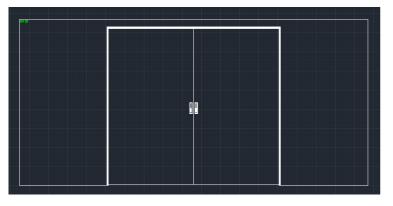

# The dynamic doors blocks contains the following options:

**1**.Alignment grip to a block so that you can effortlessly align a block to existing geometry

2.Flip grip to a block so that you can quickly mirror it without starting the Mirror command

**3**. Visibility parameter which combines several blocks. Drop-down list will present different view options: VAAKALEIKKAUS -Section view

NAAMAKUVA -Liune Elementview

TYYPPIPIIRROS -This view border lines show the element installation sizes. The bottom of the hidden element, door and frame installations are on the finished floor surface.