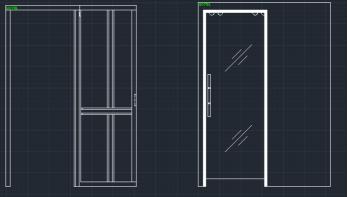

**3**. Visibility parameter which combines several blocks. Drop-down list will present different view options: VAAKALEIKKAUS -Section view

NAAMAKUVA -Liune Elementview

TYYPPIPIIRROS -This view border lines show the element installation sizes. The bottom of the hidden element, door and frame installations are on the finished floor surface.