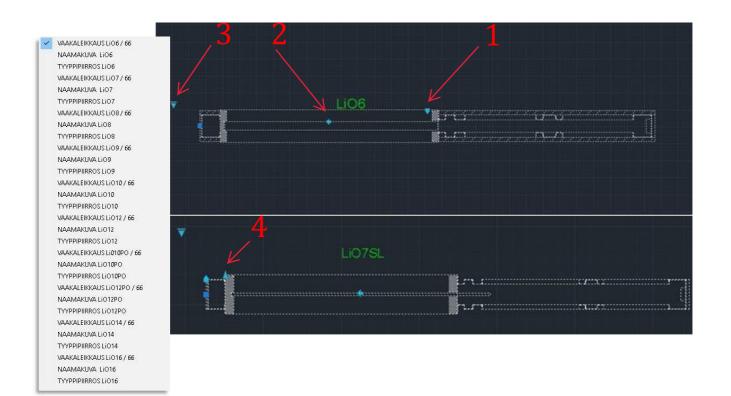

# The dynamic doors blocks contains the following options:

**1**.Alignment grip to a block so that you can effortlessly align a block to existing geometry

2.Flip grip to a block so that you can quickly mirror it without starting the Mirror command

**3**. Visibility parameter which combines several blocks. Drop-down list will present different view options: VAAKALEIKKAUS -Section view

NAAMAKUVA -Liune Elementview

TYYPPIPIIRROS -This view border lines show the element installation sizes. The bottom of the hidden element, door and frame installations are on the finished floor surface.

It has to be taken into consideration that the Liune element has to be lifted up max. 40mm (depends on the floor type).