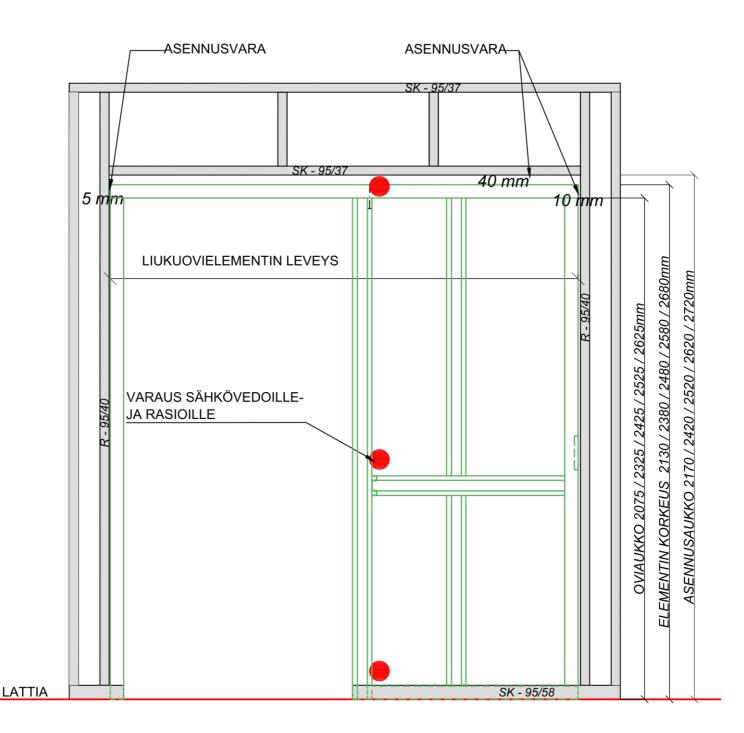

**3**. Visibility parameter which combines several blocks. Drop-down list will present different view options: VAAKALEIKKAUS -Section view

NAAMAKUVA -Liune Elementview

TYYPPIPIIRROS -This view border lines show the element installation sizes. The bottom of the hidden element, door and frame installations are on the finished floor surface.

It has to be taken into consideration that the Liune element has to be lifted up max. 40mm (depends on the floor type).