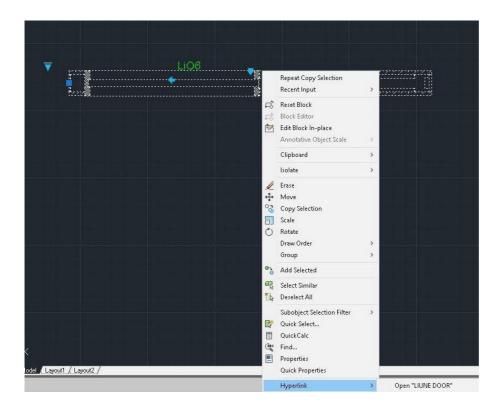

sting geometry





2.Flip grip to a block so that you can quickly mirror it without starting the Mirror command



**3**. Visibility parameter which combines several blocks. Drop-down list will present different view options: VAAKALEIKKAUS -Section view

NAAMAKUVA -Liune Elementview

TYYPPIPIIRROS -This view border lines show the element installation sizes. The bottom of the hidden element, door and frame installations are on the finished floor surface.







It has to be taken into consideration that the Liune element has to be lifted up max. 40mm (depends on the floor type).

# LIUNE ACAD LIBRARY



# SANEERAUS OVET



LASIOVET

# LIUNE ACAD LIBRARY



### Double door maasiiviovet







Dou ble doo r lasiovet



### SAUNA PUUOVET







# 5. Inserted Hyperlink in every dynamic block





## LIUNE VALMISTUS JA MYYNTI Aulis Lundell Oy



liune@aulislundell.fi www.liune.fi St EXPERT SERVICES IS ISO 9001 Stringed QUALITY STRING

Liune door valmistetaan ISO9001:2015 laatujärjestelmän ja nykyisten määräysten sekä asetusten mukaisesti CE-merkityistä profiileista.