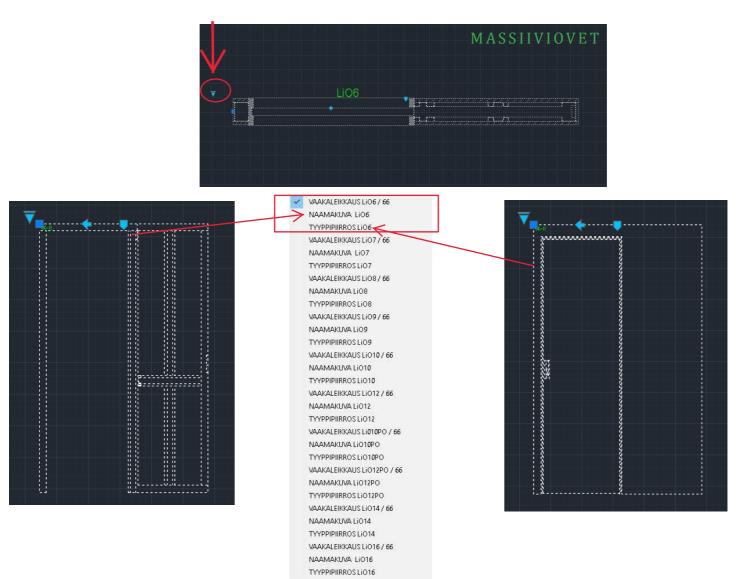

**3**. Visibility parameter which combines several blocks. Drop-down list will present different view options: VAAKALEIKKAUS -Section view

NAAMAKUVA -Liune Elementview

TYYPPIPIIRROS -This view border lines show the element installation sizes. The bottom of the hidden element, door and frame installations are on the finished floor surface.