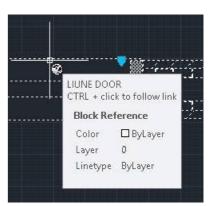

ing geometry





2.Flip grip to a block so that you can quickly mirror it without starting the Mirror command



**3**. Visibility parameter which combines several blocks. Drop-down list will present different view options: VAAKALEIKKAUS -Section view

NAAMAKUVA -Liune Elementview

TYYPPIPIIRROS -This view border lines show the element installation sizes. The bottom of the hidden element, door and frame installations are on the finished floor surface.







It has to be taken into consideration that the Liune element has to be lifted up max. 40mm (depends on the floor type).

# LIUNE ACAD LIBRARY



# SANEERAUS OVET



LASIOVET

# LIUNE ACAD LIBRARY



### Double door maasiiviovet







Dou ble doo r lasiovet



### SAUNA PUUOVET







# 5. Inserted Hyperlink in every dynamic block





## LIUNE VALMISTUS JA MYYNTI Aulis Lundell Oy



liune@aulislundell.fi www.liune.fi St EXPERT SERVICES IS ISO 9001 Stringed QUALITY STRING

Liune door valmistetaan ISO9001:2015 laatujärjestelmän ja nykyisten määräysten sekä asetusten mukaisesti CE-merkityistä profiileista.