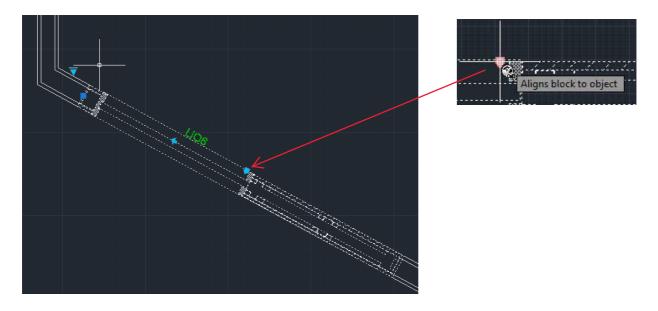

# The dynamic doors blocks contains the following options:

**1**.Alignment grip to a block so that you can effortlessly align a block to existing geometry

2.Flip grip to a block so that you can quickly mirror it without starting the Mirror command